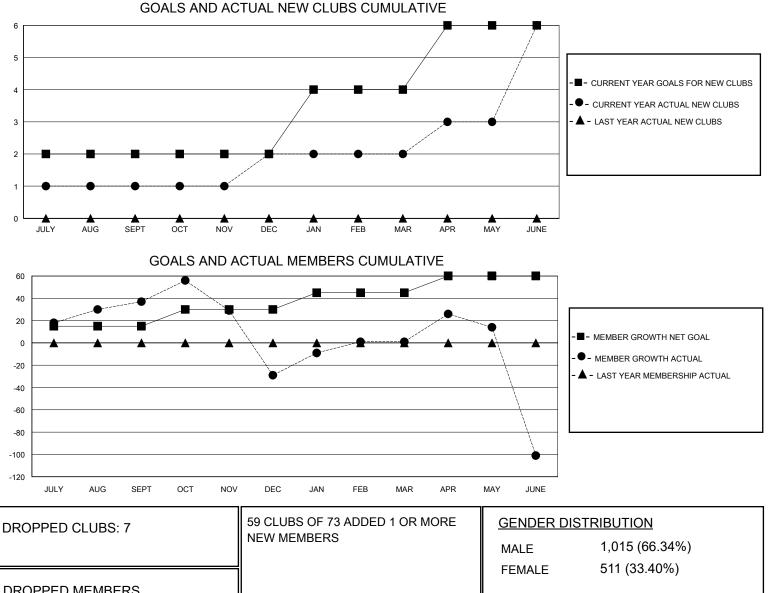

## MONTHLY MEMBERSHIP PROGRESS REPORT

District 404 B3

Results as of: 6/30/2024

| GMT:                  | LOCATION NIGERIA |           |               |                       |                         |                         | GMT CA                                             |
|-----------------------|------------------|-----------|---------------|-----------------------|-------------------------|-------------------------|----------------------------------------------------|
| Clubs                 |                  |           |               | Members               |                         |                         |                                                    |
| RESULTS FOR 2023-2024 |                  |           |               | RESULTS FOR 2023-2024 |                         |                         |                                                    |
| QUARTER               | NEW CLUB GOAL    | NEW CLUBS | DROPPED CLUBS | QUARTER               | MBER GROWTH NET<br>GOAL | MEMBER GROWTH<br>ACTUAL | DROPPED<br>MEMBERS ACTUAL<br>(including transfers) |
| JULY/AUG/SEPT         | 2                | 1         | 0             | JULY/AUG/SEPT         | 15                      | 73                      | 29                                                 |
| OCT/NOV/DEC           | 0                | 1         | 3             | OCT/NOV/DEC           | 15                      | 168                     | 227                                                |
| JAN/FEB/MAR           | 2                | 0         | 0             | JAN/FEB/MAR           | 15                      | 50                      | 19                                                 |
| APR/MAY/JUNE          | 2                | 4         | 4             | APR/MAY/JUNE          | 15                      | 144                     | 244                                                |